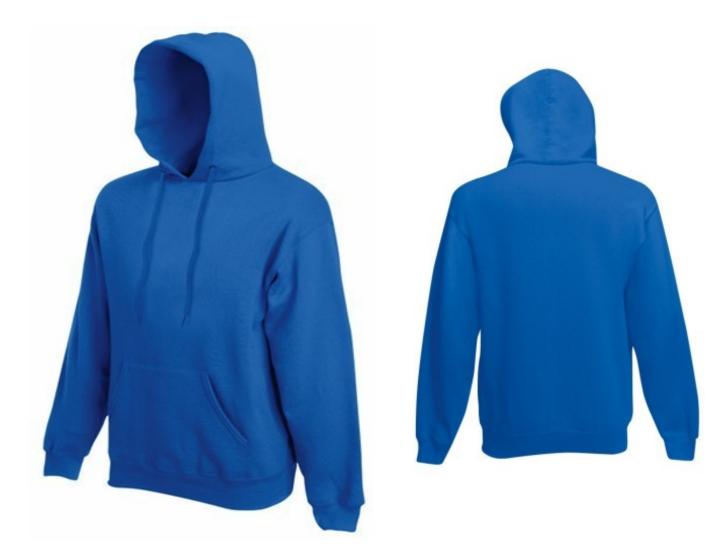

# FRUIT OF THE LOOM, CLASSIC HOODED SWEAT, HOODED SWEATSHIRT, ROYAL BLUE, L

## **Basic informations**

Size: L

Package: 24 Length: 60 Width: 39.5 Height: 47

Size: L

Color: Royal blue

# **Specification**

Fruit of the Loom, Classic Hooded Sweat, classic hooded sweatshirt, royal blue, L. Lightweight classic hooded sweatshirt, 80% cotton and 20% polyester, 280 gm / m2. Sweatshirt with front kangaroo pockets, with ruffles on the sleeves and at the end of the sweatshirt, hood and sweatshirt in the color of the sweatshirt. Branding: DTG, screen printing, flex, flock